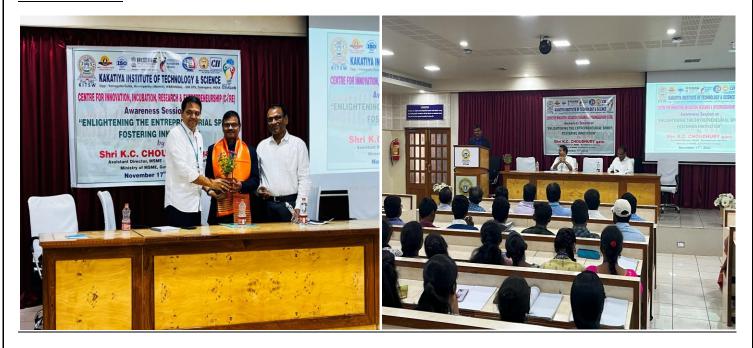

## **Enlightening the Entrepreneurial Spirit: Fostering Innovation**"

Date: 17th November 2023

**Time:** 10:30 AM

**Speakers:** 

Shri K C Choudhary, Assistant Director of MSME, government of India.

Shri K Ashoka Reddy, Principal, KITSW.

Shri K Raja Narendar Reddy, Head of C-i2RE.

Kakatiya Institute of Technology and Sciences (KITSW) is aglow with an entrepreneurial fervor as it played host to the event Enlightening the Entrepreneurial Spirit: Foresting Innovation.

The distinguished chief guest, Mr. K C Choudhary, Assistant Director at MSME-Facilitating Center, Ministry of Micro, Small, and Medium Enterprises (MSME), Government of India, graced the occasion. In his address, he lauded Telangana's achievements as a pioneering state in fostering a robust startup culture. Mr. Choudhary urged students to embark on their entrepreneurial journey, citing various government schemes designed to support budding entrepreneurs. Additionally, he announced the establishment of an MSME center, CitDE (Civil Society and Citizenship in Development), in Warangal.

Mr. K Ashoka Reddy, the Principal of KITSW, took the stage to deliver insightful presidential remarks, emphasizing the strengthening startup ecosystem within the campus. His words resonated with the college's commitment to nurturing an environment conducive to entrepreneurial endeavors. The event reached its pinnacle with an interactive session engaging the students, providing a platform for them to delve deeper into the nuances of entrepreneurship. As the curtains fell, the atmosphere was charged with inspiration and encouragement, leaving an indelible mark on the entrepreneurial spirit of KITSW. The college's dedication to fostering innovation and excellence was palpable, promising a future where students boldly tread the path of entrepreneurship with confidence and zeal.